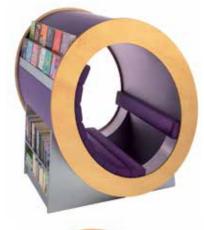

# **Reading Hideaway**

If your library needs a 'wow' factor, this is it. Great book display and a fun design which brings a smile to every face. Children of all ages love to curl up inside with a book.

It's practical too, strongly constructed with wipe-clean vinyl cushions.

Many libraries have found that this well merchandized unit will tempt even the most reluctant readers to explore and pick up books much more than standard shelves.

Dims 521/16" H x 33" W x 44" D

Code CF-RH1 Price \$7,287.00