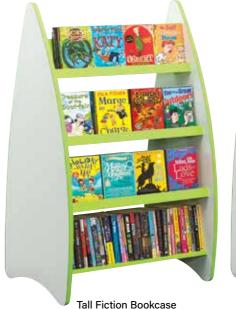

# Tall Fiction Bookcase & Tall Non-fiction Bookcase

Taller versions of the Fiction and Picture Bookcase for children ages 5 to 10, with all the same great features for maximizing book display in your library or reading corner.

Dims 475/8"H x 231/8"W x 1713/16"D

Shelves 3 Face-out shelves

1 Spine-out shelf

Code RC-BC3 \$1.114.00 Price

Tall Non-fiction Bookcase

475/8"H x 231/8"W x 1713/16"D

Shelves 2 Face-out shelves

1 Spine-out shelf RC-BC4 Code

Price \$1,076.00