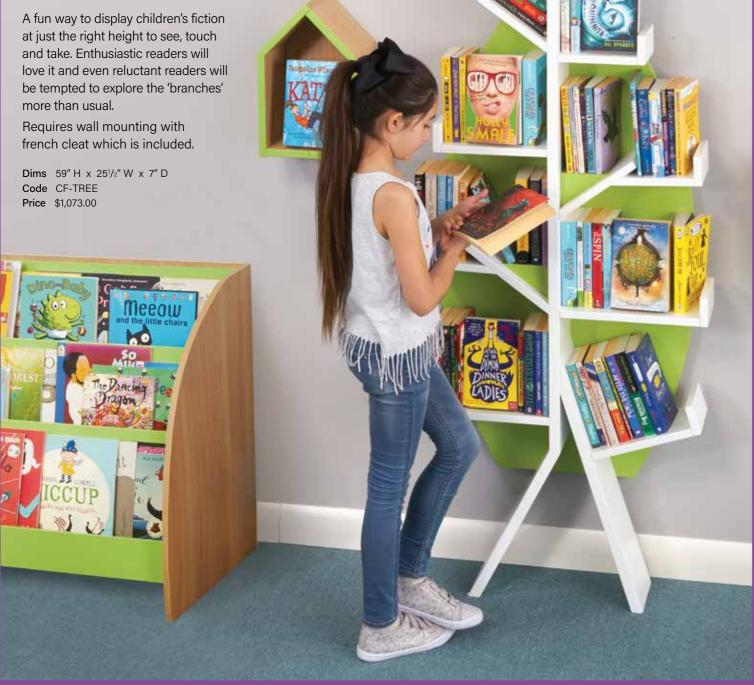

h sides and features fun mirror circles and tactile beads on the sides.

Dims 583/8" H x 221/2" W x 301/4" D

Code CF-RP1 Price \$3,010.00



# **Graphic Inserts**

Create interest with these great display graphics.





Code GR-BP Price \$20.00 per set 1 of each design

# **Reading Hideaway**

If your library needs a 'wow' factor, this is it. Great book display and a fun design which brings a smile to every face. Children of all ages love to curl up inside with a book.

It's practical too, strongly constructed with wipe-clean vinyl cushions.

Many libraries have found that this well merchandized unit will tempt even the most reluctant readers to explore and pick up books much more than standard shelves.







Dims 521/16" H x 33" W x 44" D

Code CF-RH1 Price \$7,287.00

# **Book Tree**



# **Reading Houses**

Library furniture has never been so exciting!

The new Reading House is guaranteed to create a buzz around reading in your library. It is great for book display as it includes a slatwall display board along with some handy face-out display shelves. The additional magnetic whiteboard provides lots of opportunities to create booklists, reading messages and author features.

This lightweight but sturdy Reading House can quickly transform a corner into an exciting reading space.





#### \$ 3 771 .00 Price

Code

RC-RH2

# **Small Reading House**

65" H x 52" W x 501/4" D Shelves 4 Face-out display

Code RC-RH1 Price \$2,588.00

# Color choices

Shelves and matching trim color choice















Frame Choice

Maple



# **Reading Corners**

Create a cozy corner, whe