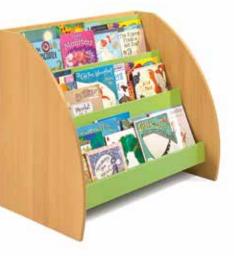

# Fiction & Picture Bookcase

A great mix of face-out and spine-out shelving at a low level for children aged 3 to 6 Add a button seat nearby for children to sit and read.

Both units have a handy lip on the face-out shelves to prevent books falling off.

# Fiction Bookcase Picture Bookcase

311/8"H x 231/8"W x 171/4"D 311/8"H x 231/8"W x 171/4"D 1 Face-out shelf 2 Face-out shelves 1 Spine-out shelf 1 Spine-out shelf Code RC-BC1 Code RC-BC2 Price \$785.00 Price \$704.00