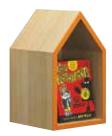

#### **Book Birdhouses**

Feature an 'author of the week' or 'book of the day' in your library. Our neat wall mounted Birdhouses appeal to children of all ages.

The Large Birdhouse works well with picture books & non-fiction while the Small Birdhouse is perfect for fiction and chapter books.

Dims 143/4"H x 95/16"W x 57/8"D

Code RC-BHS Price \$279.00

Dims 19½"H x 13¼"W x 7"D

Code RC-BHL Price \$293.00