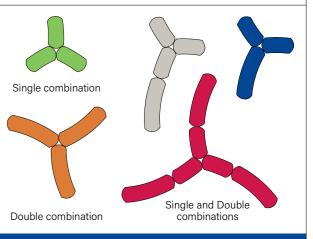

# BookSpace Example Configurations

# BookSpace Mobile Bookcases

A complete range of double-faced mobile units that can transform any library space, large or small.

Pair double-faced curved or straight bookcases with a Hub Seat or Wedge Seat to create curves and propellers.