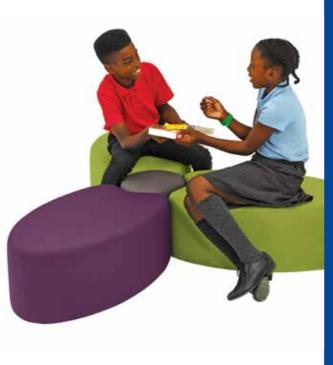

# Egg & Button Seats

Purple

Egg and Button Seats sit neatly together to create cozy reading areas or central seating zones.

The wood base, double-stitched seams and heavy-duty, vinyl-backed fabric guarantee both stability and durability.