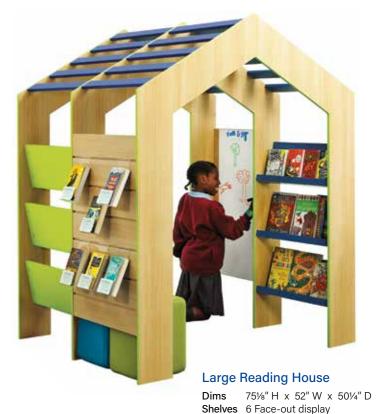

# **Reading Houses**

Library furniture has never been so exciting!

The new Reading House is guaranteed to create a buzz around reading in your library. It is great for book display as it includes a slatwall display board along with some handy face-out display shelves. The additional magnetic whiteboard provides lots of opportunities to create booklists, reading messages and author features.

This lightweight but sturdy Reading House can quickly transform a corner into an exciting reading space.