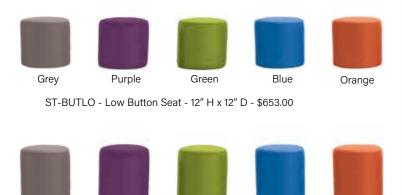

# Egg & Button Seats

Purple

Egg and Button Seats sit neatly together to create cozy reading areas or central seating zones.

The wood base, double-stitched seams and heavy-duty, vinyl-backed fabric guarantee both stability and durability.

Green

ST-BUTHI - High Button Seat - 17" H x 12" D - \$612.00