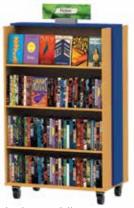

# BookSpace Mobile Bookcases

A complete range of double-faced mobile units that can transform any library space, large or small.

Pair double-faced curved or straight bookcases with a Hub Seat or Wedge Seat to create curves and propellers.

# Straight Bookcase

Available in 2 heights.

36" high

Dims 36" H x 301/2" W x 23" D

Shelves 4

Code CF-MBS36 Price \$1,340.00

48" high

Dims 48" H x 301/2" W x 23" D

Shelves 6

Code CF-MBS48 Price \$1,498.00

#### Mobile Curved Bookcase

Available in 2 heights.

36" high

Dims 36" H x 61" W x 291/2" D

Shelves 8

Code CF-MBC36 Price \$2,657.00

48" high

Dims 48" H x 61" W x 29½" D

Shelves 12

Code CF-MBC48 Price \$2,986.00