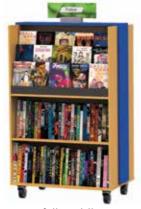

# **Essential Mobile Bookcases**

It's all in the name; Essential. This new line of mobile bookcases offers just the flexibility that a busy public library needs. It's stylish, has a small footprint and moves easily, even fully-loaded with books. Choose from three unique shelving and display configurations.

Basic Mobile

Dims 60"H x 37"W x 22"D Shelves 6 Reversible shelves

Code ES-MOB-60-6 \$1,880.00 Price

Display Mobile

Dims 60"H x 37"W x 22"D Shelves 4 Reversible shelves

2 Display shelves

Code ES-MOB-60-DIS **Price** \$1,959.00

Waterfall Mobile

Dims 60"H x 37"W x 22"D Shelves 6 Reversible shelves

1 Waterfall Display

Code ES-MOB-60-WAT Price \$2,847.00