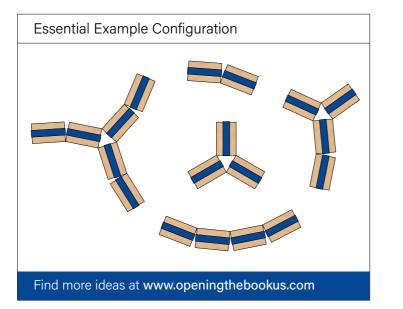

# **Essential Mobile Bookcases**

It's all in the name; Essential. This new line of mobile bookcases offers just the flexibility that a busy public library needs. It's stylish, has a small footprint and moves easily, even fully-loaded with books. Choose from three unique shelving and display configurations.

Basic Mobile

Dims 60"H x 37"W x 22"D Shelves 6 Reversible shelves

Code ES-MOB-60-6 \$1,880.00 Price

Display Mobile

Dims 60"H x 37"W x 22"D Shelves 4 Reversible shelves

2 Display shelves

Code ES-MOB-60-DIS **Price** \$1,959.00

Waterfall Mobile

Dims 60"H x 37"W x 22"D Shelves 6 Reversible shelves

1 Waterfall Display

Code ES-MOB-60-WAT Price \$2,847.00