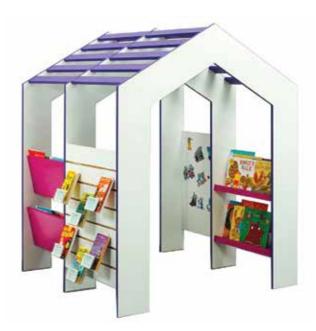

# **Reading Houses**

Library furniture has never been so exciting!

The new Reading House is guaranteed to create a buzz around reading in your library. It is great for book display as it includes a slatwall display board along with some handy face-out display shelves. The additional magnetic whiteboard provides lots of opportunities to create booklists, reading messages and author features.

This lightweight but sturdy Reading House can quickly transform a corner into an exciting reading space.

#### \$ 3 771 .00 Price

Code

RC-RH2