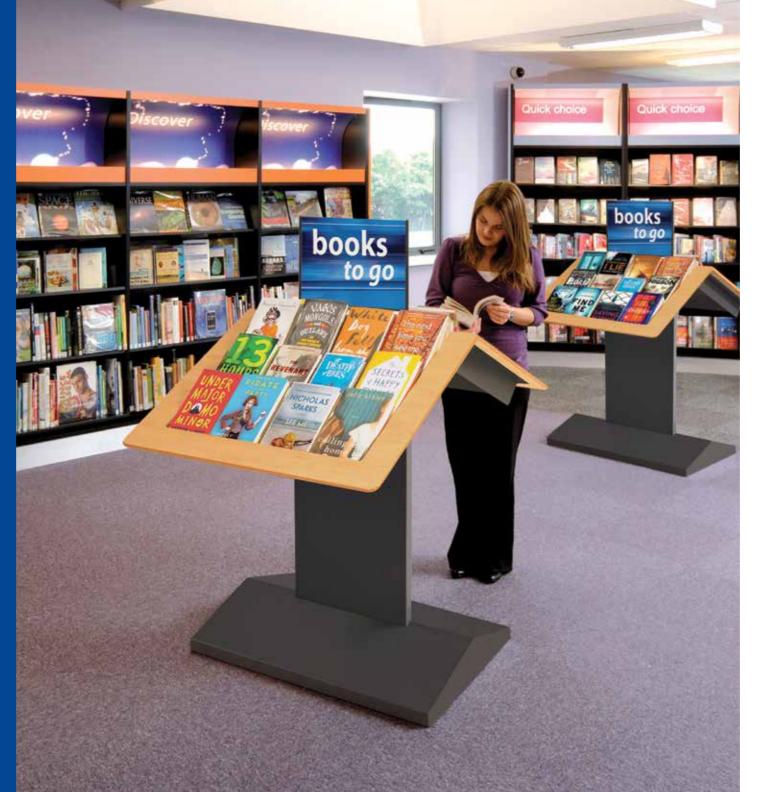

# **Book Table**

Bookstores pile books on tables in the center of the store with tremendous sales success.

When libraries try to emulate this, they discover it's not so easy to make an attractive display when you don't have multiples of crisp new copies.

Our Book Table helps libraries adapt the bookstore approach to get the same spectacular results. It's easy to merchandize and presents the books at just the right height to offer irresistible temptation.

Dims 42" H x 35½" W x 52¾" D

Contact admin@openingthebookus.com for pricing and product information