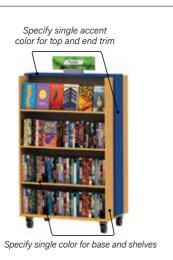

# BookSpace Mobile Bookcases

A complete range of double-faced mobile units that can transform any library space, large or small.

Pair double-faced curved or straight bookcases with a Hub Seat or Wedge Seat to create curves and propellers.

# Straight Bookcase

Available in 2 heights.

36" high

Dims 36" H x 301/2" W x 23" D

Shelves 4

Code CF-MBS36 Price \$1,340.00

48" high

Dims 48" H x 301/2" W x 23" D

Shelves 6

Code CF-MBS48 Price \$1,498.00