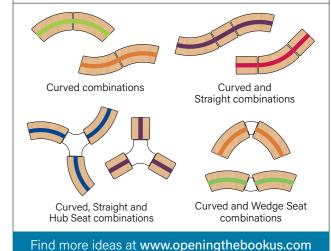

# BookSpace Example Configurations

# BookSpace Mobile Bookcases

A complete range of double-faced mobile units that can transform any library space, large or small.

Pair double-faced curved or straight bookcases with a Hub Seat or Wedge Seat to create curves and propellers.