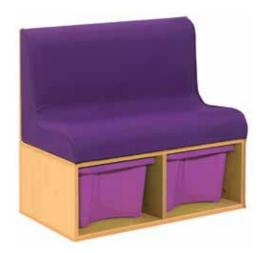

# **Storage Seats**

At Opening the Book we frequently get asked for units that incorporate storage and seating to keep the children's area tidy and clean. Our team of designers were tasked with coming up with a child-friendly bench seat with built-in storage. We have created a flexible range of units that can be used in lots of different ways and can be configured to work in any space whether against a wall or mid-floor. Add our 3-Tier Picturebook Unit and see how children are tempted to pick up a book and sit down to read.

# **Storage Seat**

Please state your fabric and storage box color preferences when ordering.

Dims 301/8" H x 317/8" W x 19" D

Code ST-STS1 Price \$1,083.00