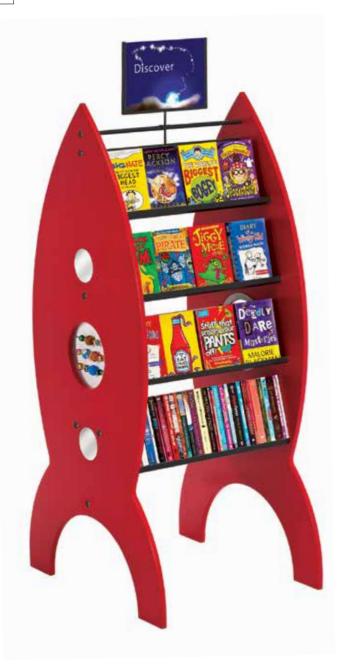

# **Rocket Pod**

Place the Rocket Pod mid-floor and create an instant focal point which draws children in. The vibrant color and stunning design attract immediate attention to the books you display.

The unit displays spine-out and face-out books on both sides and features fun mirror circles and tactile beads on the sides.

Dims 583/8" H x 221/2" W x 301/4" D

Code CF-RP1 Price \$3,010.00