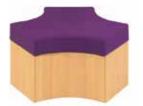

# **Storage Seats**

At Opening the Book we frequently get asked for units that incorporate storage and seating to keep the children's area tidy and clean. Our team of designers were tasked with coming up with a child-friendly bench seat with built-in storage. We have created a flexible range of units that can be used in lots of different ways and can be configured to work in any space whether against a wall or mid-floor. Add our 3-Tier Picturebook Unit and see how children are tempted to pick up a book and sit down to read.

# **Storage Seat**

Please state your fabric and storage box color preferences when ordering.

Dims 301/8" H x 317/8" W x 19" D

Code ST-STS1 Price \$1,083.00