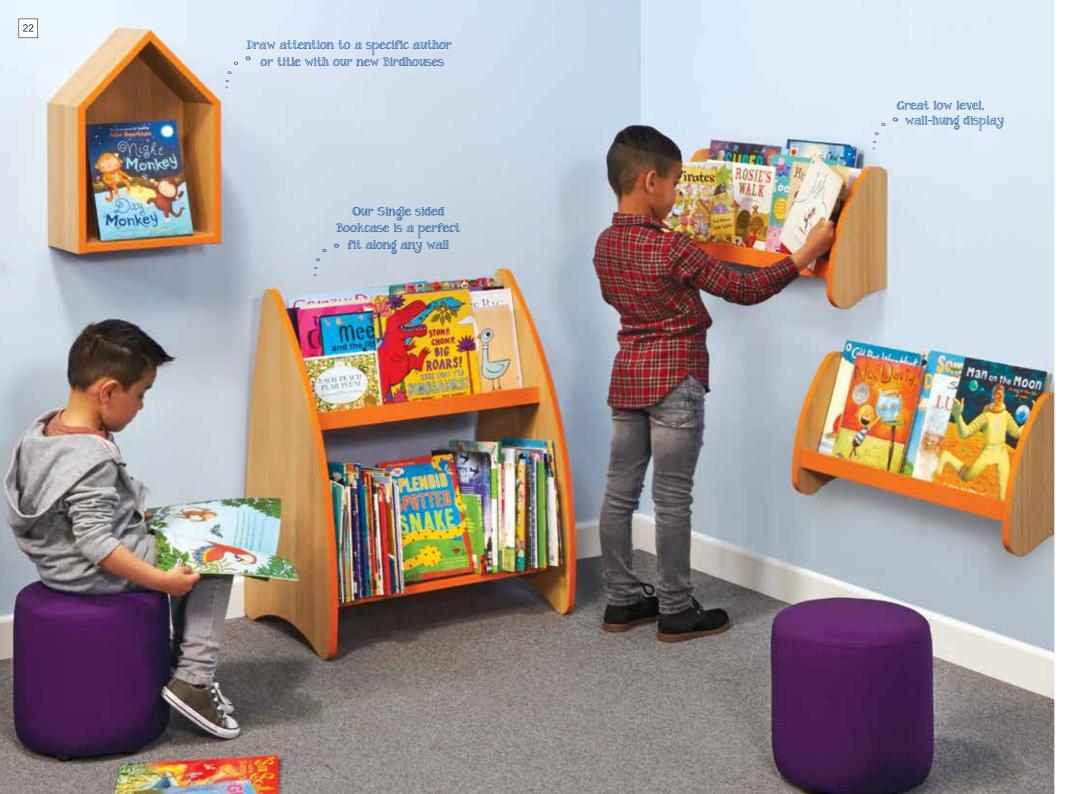

#### **Book Birdhouses**

Feature an 'author of the week' or 'book of the day' in your library. Our neat wall mounted Birdhouses appeal to children of all ages.

The Large Birdhouse works well with picture books & non-fiction while the Small Birdhouse is perfect for fiction and chapter books.

Dims 143/4"H x 95/16"W x 57/8"D

Code RC-BHS Price \$279.00

Dims 19½"H x 13¼"W x 7"D

Code RC-BHL Price \$293.00

# Floating Shelf

Perfect for displaying a small number of books face-out, our Floating Shelves prove that the 'less is more' principle really works in children's reading areas.

Position at children's eye level where they can see and touch the book covers more easily so that they are tempted to pick one up to read.

Includes French cleat for mounting.

Dims 1213/16"H x 251/8"W x 61/2"D

Dims

Code:RC-FLS Price \$485.00