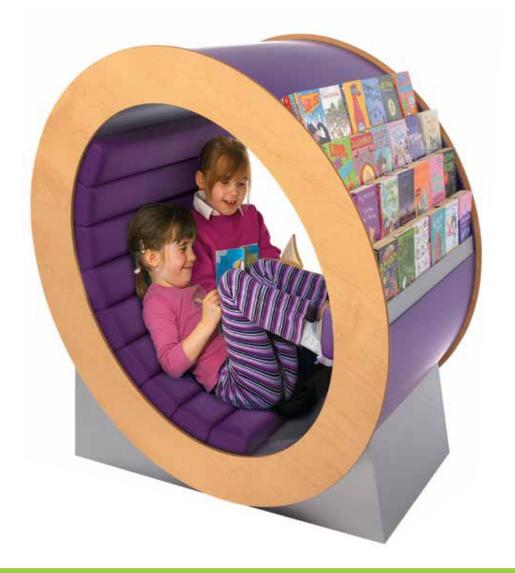

# **Reading Hideaway**

If your library needs a 'wow' factor, this is it. Great book display and a fun design which brings a smile to every face. Children of all ages love to curl up inside with a book.

It's practical too, strongly constructed with wipe-clean vinyl cushions.

Many libraries have found that this well merchandized unit will tempt even the most reluctant readers to explore and pick up books much more than standard shelves.

Dims 521/16" H x 33" W x 44" D

Code CF-RH1 Price \$7,287.00