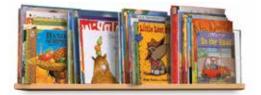

# BookSpace Mobile Bookcases

A complete range of double-faced mobile units that can transform any library space, large or small.

Pair double-faced curved or straight bookcases with a Hub Seat or Wedge Seat to create curves and propellers.