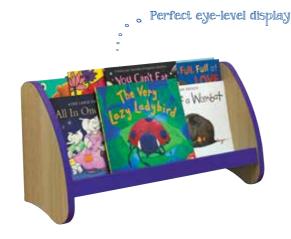

# Floating Shelf

Perfect for displaying a small number of books face-out, our Floating Shelves prove that the 'less is more' principle really works in children's reading areas.

Position at children's eye level where they can see and touch the book covers more easily so that they are tempted to pick one up to read.

Includes French cleat for mounting.

Dims 1213/16"H x 251/8"W x 61/2"D

Dims

Code:RC-FLS Price \$485.00