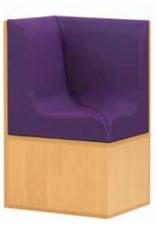

# **Storage Seats**

At Opening the Book we frequently get asked for units that incorporate storage and seating to keep the children's area tidy and clean. Our team of designers were tasked with coming up with a child-friendly bench seat with built-in storage. We have created a flexible range of units that can be used in lots of different ways and can be configured to work in any space whether against a wall or mid-floor. Add our 3-Tier Picturebook Unit and see how children are tempted to pick up a book and sit down to read.

# **Corner Seat**

Please state your fabric color when ordering.

Dims 301/8" H x 19" W x 19" D

Code ST-STS3 Price \$1,092.00