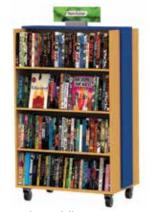

# Performance Mobile Bookcases

Transforming your library is easy with our mobile bookcases which offer maximum flexibility for multipurpose spaces. These sturdy double-faced units feature adjustable and reversible shelves which adjust to display most book sizes and position the books upwards to meet the eye. Fitted with heavy duty, lockable casters, these units are both durable and easy to move, even when fully loaded.

Performance Single Bookcase

Available in 2 heights.

48" high

**Dims** 48"H x 56½"W x 27"D

Shelves 6 Code PF-SM-48

Price\$1,913.00

60" high

Dims 60"H x 561/2"W x 27"D

Shelves 8

Code PF-SM-60 Price \$2,208.00

Performance Double Bookcase

Available in 2 heights.

48" high

Dims 48"H x 951/8" W x 27"D

Shelves 12

Code PF-DM-48

**Price** \$3,348.00

60" high

Dims 60"H x 951/8"W x 27"D

Shelves 16

Code PF-DM-60 Price \$3,956.00