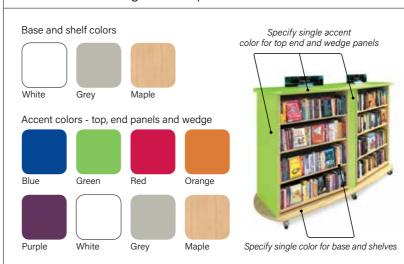

# BookSpace Range Color Specification

# BookSpace Mobile Bookcases

A complete range of double-faced mobile units that can transform any library space, large or small.

Pair double-faced curved or straight bookcases with a Hub Seat or Wedge Seat to create curves and propellers.

# Straight Bookcase

Available in 2 heights.

36" high

Dims 36" H x 301/2" W x 23" D

Shelves 4

Code CF-MBS36 Price \$1,340.00

48" high

Dims 48" H x 301/2" W x 23" D

#### Mobile Curved Bookcase

Available in 2 heights.

36" high

Dims 36" H x 61" W x 291/2" D

Shelves 8

Code CF-MBC36 Price \$2,657.00

48" high

Dims 48" H x 61" W x 29½" D