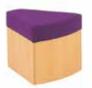

# **Corner Seat**

Please state your fabric color when ordering.

Dims 301/8" H x 19" W x 19" D

Code ST-STS3 Price \$1,092.00