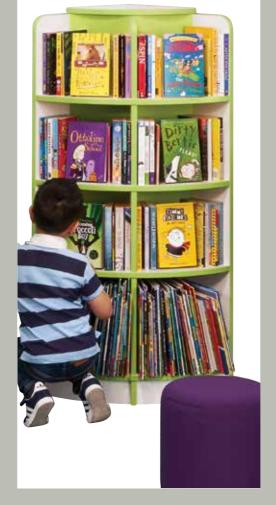

# **Curvy Corner Bookcase**

Our Curvy Corner Bookcase has soft, curved shelves and fits neatly into your childrens reading corner.

For an even more striking display you can put two together to create a half circle display along a wall. It is designed to fit picture books on the bottom shelf and standard fiction

Dims 487/16"H x 181/2"W x 181/2"D

on the top three shelves.

Code RC-CCB Price \$992.00