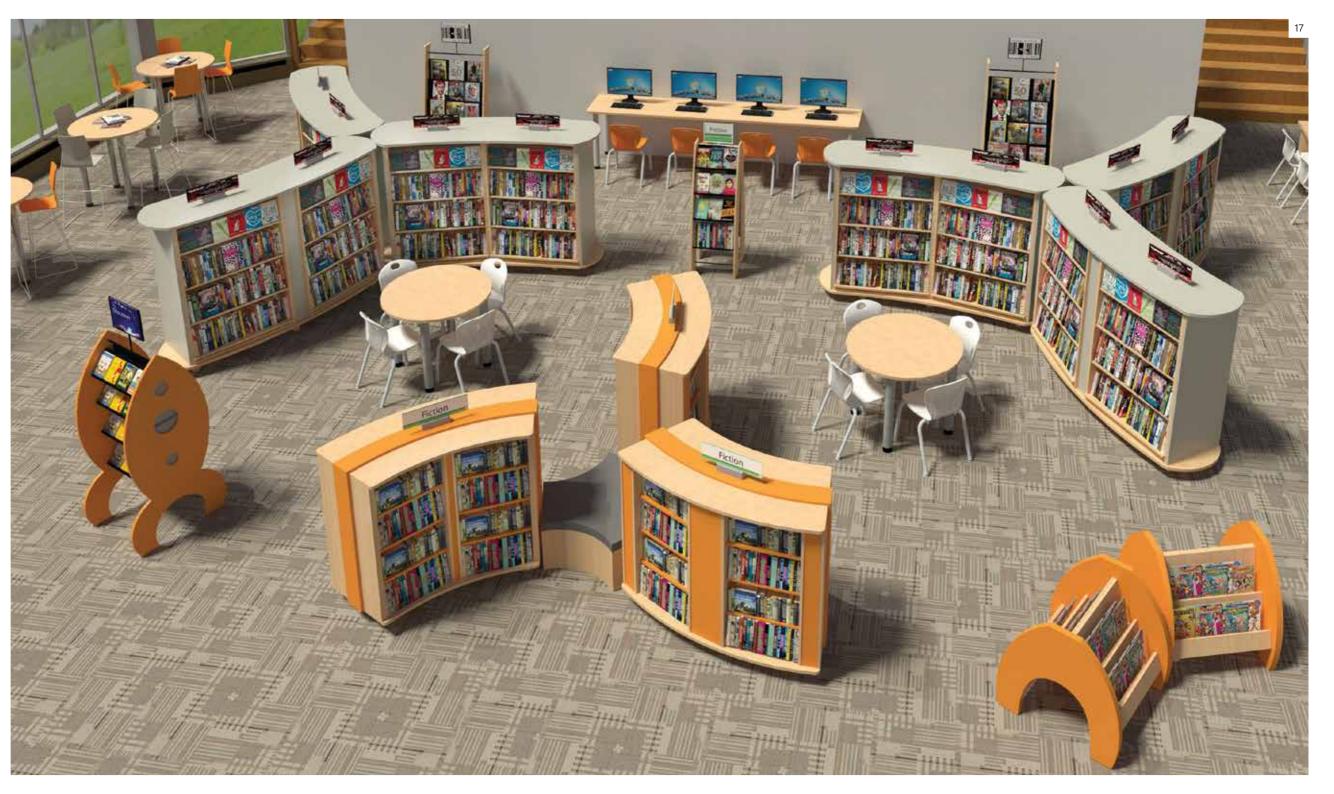

reat images to use for Book Table promotions.



Code GR-TBU

Price \$20.00 per set one of each design

# What makes an inspiring library?

A unique combination of invitation, functionality and versatility!

# Smart product designs and layouts

Quiet spaces to read, pops of color and well displayed books will make a trip to the library an exciting experience for patrons young and old.

# Versatile furniture for changing spaces.

Flexible, mobile furniture pieces that can be easily reconfigured to create new layouts whenever you want.

No installation - 99% of our catalog products are shipped assembled... simply position and fill.

Contact us to discuss how we can help you to unlock the potential of your library.

Phone 272.202.3957
Toll free 844.398.4460

Email admin@openingthebookus.com





There's so much more to see... Go to www.openingthebookus.com for our full range of exciting Feature Units.

# **Rocket Pod**

Place the Rocket Pod mid-floor and create an instant focal point which draws children in. The vibrant color and stunning design attract immediate attention to the books you display.

The unit displays spine-out and face-out books on both sides and features fun mirror circles and tactile beads on the sides.

Dims 583/8" H x 221/2" W x 301/4" D

Code CF-RP1 Price \$3,010.00



# **Graphic Inserts**

Create interest with these great display graphics.





Code GR-BP Price \$20.00 per set 1 of each design

# **Reading Hideaway**

If your library needs a 'wow' factor, this is it. Great book display and a fun design which brings a smile to every face. Children of all