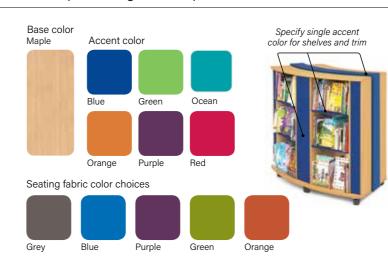

# BookSpace Range Color Specification

# Storage Seat

These units have a maple frame. The heavy duty fabric is available in:

Grey

# Storage Boxes

The boxes are made from high grade plastic and are available in: