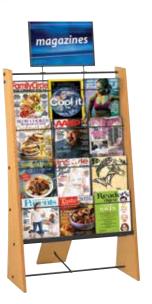

# BookSpace Mobile Bookcases

A complete range of double-faced mobile units that can transform any library space, large or small.

Pair double-faced curved or straight bookcases with a Hub Seat or Wedge Seat to create curves and propellers.