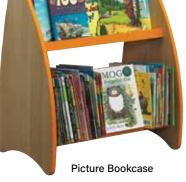

# Fiction & Picture Bookcase

A great mix of face-out and spine-out shelving at a low level for children aged 3 to 6 Add a button seat nearby for children to sit and read.

Both units have a handy lip on the face-out shelves to prevent books falling off.

# Fiction Bookcase Picture Bookcase

311/8"H x 231/8"W x 171/4"D 311/8"H x 231/8"W x 171/4"D 1 Face-out shelf 2 Face-out shelves 1 Spine-out shelf 1 Spine-out shelf Code RC-BC1 Code RC-BC2 Price \$785.00 Price \$704.00