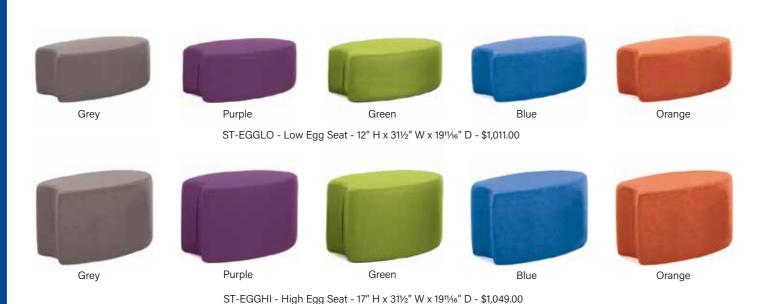

# Egg & Button Seats

Purple

Egg and Button Seats sit neatly together to create cozy reading areas or central seating zones.

The wood base, double-stitched seams and heavy-duty, vinyl-backed fabric guarantee both stability and durability.

Green

ST-BUTHI - High Button Seat - 17" H x 12" D - \$612.00