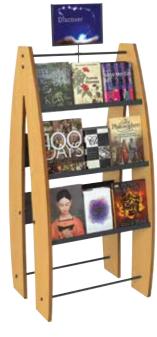

# BookSpace Mobile Bookcases

A complete range of double-faced mobile units that can transform any library space, large or small.

Pair double-faced curved or straight bookcases with a Hub Seat or Wedge Seat to create curves and propellers.