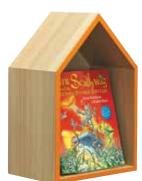

#### **Book Birdhouses**

Feature an 'author of the week' or 'book of the day' in your library. Our neat wall mounted Birdhouses appeal to children of all ages.

The Large Birdhouse works well with picture books & non-fiction while the Small Birdhouse is perfect for fiction and chapter books.

Dims 143/4"H x 95/16"W x 57/8"D

Code RC-BHS Price \$279.00

Dims 19½"H x 13¼"W x 7"D

Code RC-BHL Price \$293.00